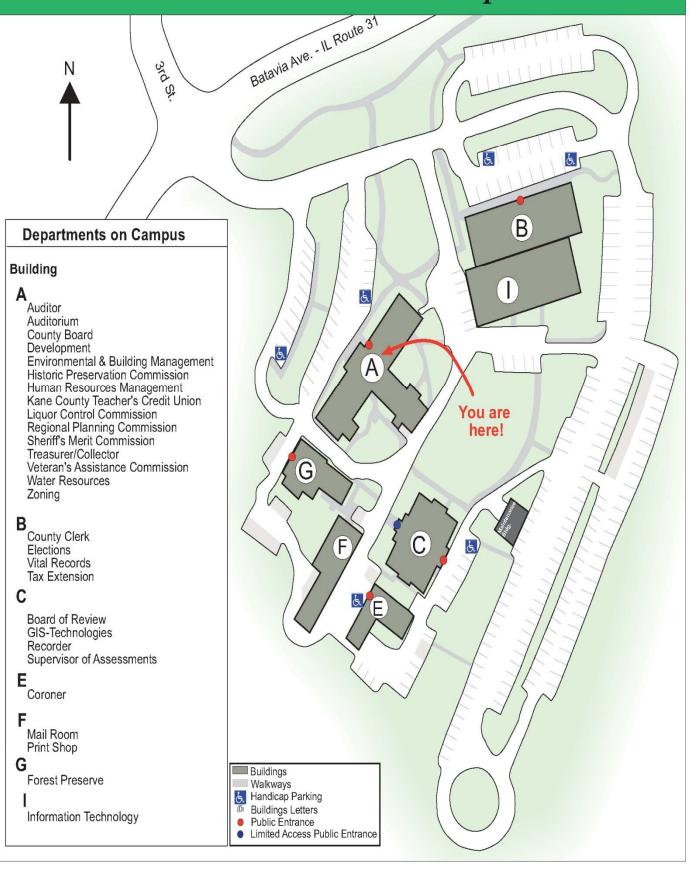

ntenance Facility \$213,600.00



# Government Center Complex

| Building A Elevator                            | \$ 36,000.00 |
|------------------------------------------------|--------------|
| Print Shop/Coroner Office Build Out            | \$ 25,000.00 |
| Building H Demolition & Abatement              | \$ 30,000.00 |
| Building I 911 Center Relocation               | \$150,000.00 |
| Building A,C &E Emerg. Generator Connection    | \$150,000.00 |
| Building I Air Handler Replacement             | \$ 25,000.00 |
| Building F Roof Replacement                    | \$ 35,000.00 |
| Complex Traffic Flow and Exterior Improvements | \$150,000.00 |
| SUBTOTAL                                       | \$601,000.00 |



#### Kane County Government Directory

#### **Government Center Campus**



# Juvenile Justice Center

HVAC Rooftop Unit \$ 125,000.00 Boiler Replacement

\$ 70,000.00



# Judicial Center Complex

Condensing Coils \$ 15,000.00
Lochenvar Hot Water Boiler \$ 15,000.00
Variable Air Volume Bores \$400,000.00
HVAC/Chiller/Hot Water Heater \$ 52,000.00
Main Water Valve Control \$ 13,200.00
SUBTOTAL \$495,200.00



# Third Street Courthouse

| Lighting Replacement                    | \$100,000.00 |
|-----------------------------------------|--------------|
| Boiler Replacement                      | \$150,000.00 |
| Elevator New Unit                       | \$425,000.00 |
| Boiler House Window Replacement         | \$ 44,000.00 |
| Sealing of the Exterior of the Building | \$ 70,000.00 |
| Roof Drains                             | \$ 25,000.00 |
| Replace Condensate