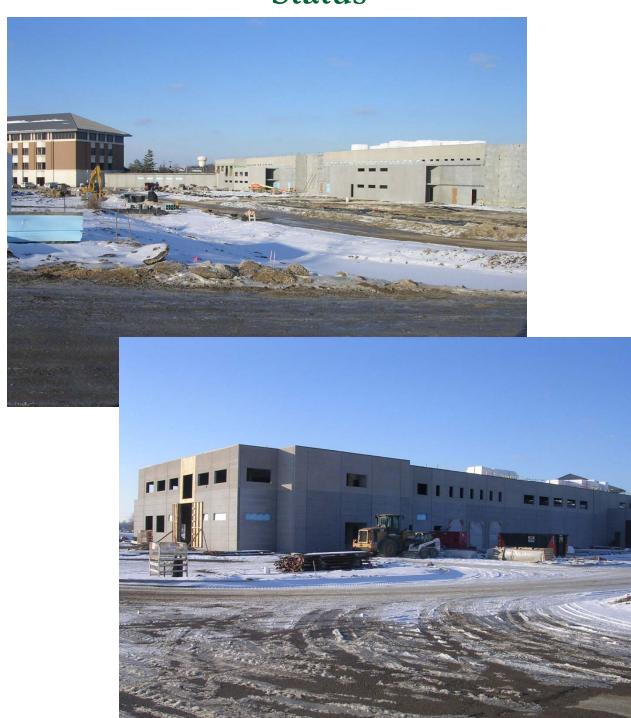

| HVAC Rooftop Units (2)                                  | FY09/10<br>SUBTOTAL | \$       | 15,000.00<br>35,000.00 |

# Sheriff's Office & Adult Justice Center Status



# Sheriff's Office & Adult Justice Center Status

- Authorized Project Budget
  - **\$56,439,212**
- Substantial Completion Date
  - □ July 28, 2008

# Sheriff's Office & Adult Justice Center Status

- Sheriff's Office Shell Space
   Approved July 11, 2006
- Includes: Floor, Roof, ExteriorWalls, Plumbing and ElectricalRough in
- Includes Schematic Design
- Interior Build-out Not Approved
   Pending Additional Financial
   Review.

#### Sheriff's Office Interior Build-Out Schematic Design



#### Sheriff's Office Interior Build-Out Schematic Design

- Spaces Included
  - Administration
  - Records
  - Warrants
  - Patrol / Roll Call / Locker Room
  - Investigations
  - Evidence
  - Special Operations
  - Training
- Spaces Excluded
  - 911 / Dispatch
  - Fleet Maintenance
  - Firing Range