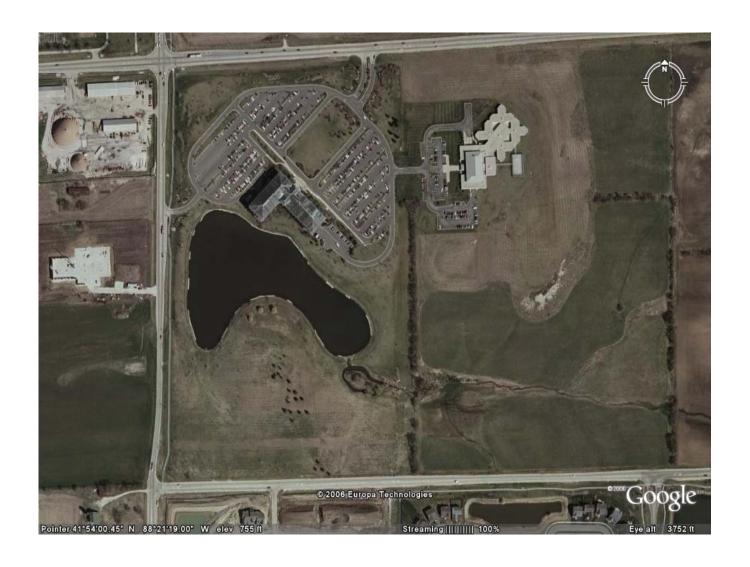

#### Sheriff's Office Interior Build-Out Schematic Design



#### Sheriff's Office Interior Build-Out Schematic Design

- Spaces Included
  - Administration
  - Records
  - Warrants
  - Patrol / Roll Call / Locker Room
  - Investigations
  - Evidence
  - Special Operations
  - Training
- Spaces Excluded
  - 911 / Dispatch
  - Fleet Maintenance
  - Firing Range
  - Diagnostic Center
  - Office of Emergency Management

# Sheriff's Office Interior Build-Out Cost Estimate

August 16, 2006 Sheriff's Office Interior Build-Out Total Project Estimate -- \$5,107,073

\* All Estimates in 2006 dollars

#### Judicial Center Complex Planning

Develop Master Plan Build-Out \$200,000.00

St. Charles Wastewater IGA \$150,000.00

Long-Term Record Storage Planning \$100,000.00

**SUBTOTAL** \$450,000.00



# Kane County Government Central Campus Locations



#### **Randall Road Campus Facility**

#### 9 acre facility, 109,000 sq.ft. total

- Built in 1972
- Circuit Clerk
  - 54,000 sq. ft.
  - \$1,881,026 to build in 2002
- Current Storage
  - 5400 s.f. records
  - 5200 s.f. elections
- Available Space for Office: 26,200 square feet
- Lease + taxes approximately \$975,000/year
- Lease ends Dec. 31, 2022
- Option to purchase Dec., 2007
- Lease/Purchase Option is a topic for the March COW Meeting

# Randall Road Campus

Buildout Vacant Portion (rough est.)\$2,000,000.00 Roof Replacement \$ 300,000.00





# Randall Road Campus





# Randall Road Campus





## Goal: Surplus Property

- Sixth Street School, office of Reg. Office of Education
- Acquired for temporary court space before Judici