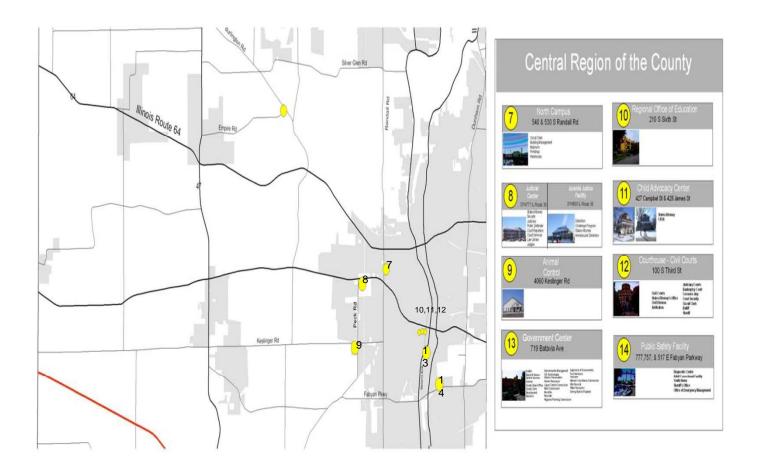

Design



#### Sheriff's Office Interior Build-Out Schematic Design

- Spaces Included
  - Administration
  - Records
  - Warrants
  - Patrol / Roll Call / Locker Room
  - Investigations
  - Evidence
  - Special Operations
  - Training
- Spaces Excluded
  - 911 / Dispatch
  - Fleet Maintenance
  - Firing Range
  - Diagnostic Center
  - Office of Emergency Management

# Sheriff's Office Interior Build-Out Cost Estimate

August 16, 2006 Sheriff's Office Interior Build-Out Total Project Estimate -- \$5,107,073

\* All Estimates in 2006 dollars

#### Judicial Center Complex Planning

Develop Master Plan Build-Out \$200,000.00

St. Charles Wastewater IGA \$150,000.00

Long-Term Record Storage Planning \$100,000.00

**SUBTOTAL** \$450,000.00



# Kane County Government Central Campus Locations



#### **Randall Road Campus Facility**

#### 9 acre facility, 109,000 sq.ft. total

- Built in 1972
- Circuit Clerk
  - 54,000 sq. ft.
  - \$1,881,026 to build in 2002
- Current Storage
  - 5400 s.f. records
  - 5200 s.f. elections
- Available Space for Office: 26,200 square feet
- Lease + taxes approximately \$975,000/year
- Lease ends Dec. 31, 2022
- Option to purchase Dec., 2007
- Lease/Purchase Option is a topic for the March COW Meeting

# Randall Road Campus

Buildout Vacant Portion (rough est.)\$2,000,000.00 Roof Replacement \$ 300,000.00





# Randall Road Campus





# Randall Road Campus





## Goal: Surplus Property

- Sixth Street School, office of Reg. Office of Education
- Acquired for temporary court space before Judicial Center



# Goal: Surplus Property

- Sheriff's Of