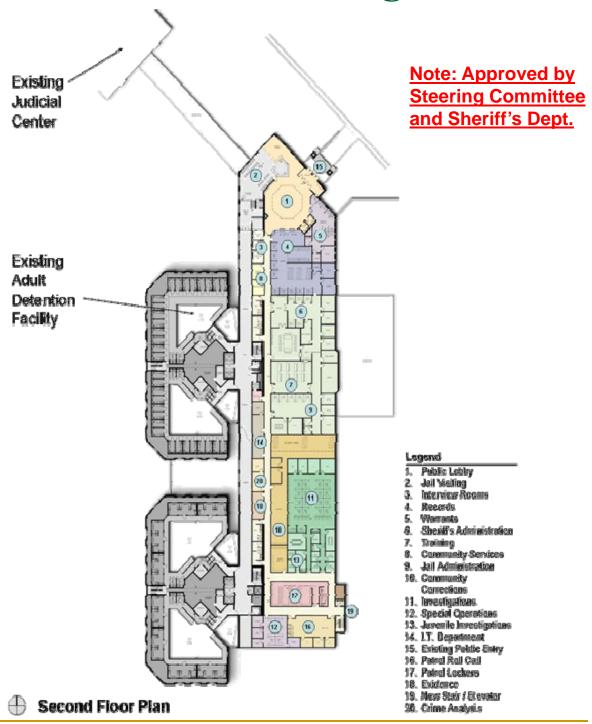

| HVAC Rooftop Units (2)                                  | FY09/10<br>SUBTOTAL | \$       | 15,000.00<br>35,000.00 |

# Sheriff's Office & Adult Justice Center Status



# Sheriff's Office & Adult Justice Center Status

- Authorized Project Budget
  - **\$56,439,212**
- Substantial Completion Date
  - □ July 28, 2008

# Sheriff's Office & Adult Justice Center Status

- Sheriff's Office Shell Space
   Approved July 11, 2006
- Includes: Floor, Roof, ExteriorWalls, Plumbing and ElectricalRough in
- Includes Schematic Design
- Interior Build-out Not Approved
   Pending Additional Financial
   Review.

#### Sheriff's Office Interior Build-Out Schematic Design



#### Sheriff's Office Interior Build-Out Schematic Design

- Spaces Included
  - Administration
  - Records
  - Warrants
  - Patrol / Roll Call / Locker Room
  - Investigations
  - Evidence
  - Special Operations
  - Training
- Spaces Excluded
  - 911 / Dispatch
  - Fleet Maintenance
  - Firing Range
  - Diagnostic Center
  - Office of Emergency Management

# Sheriff's Office Interior Build-Out Cost Estimate

August 16, 2006 Sheriff's Office Interior Build-Out Total Project Estimate -- \$5,107,073

\* All Estimates in 2006 dollars

#### Judicial Center Complex Planning

Develop Master Plan Build-Out \$200,000.00

St. Charles Wastewater IGA \$150,000.00

Long-Term Record Storage Planning \$100,000.00

**SUBTOTAL** \$450,000.00



# Kane County Government Central Campus Locations



#### *